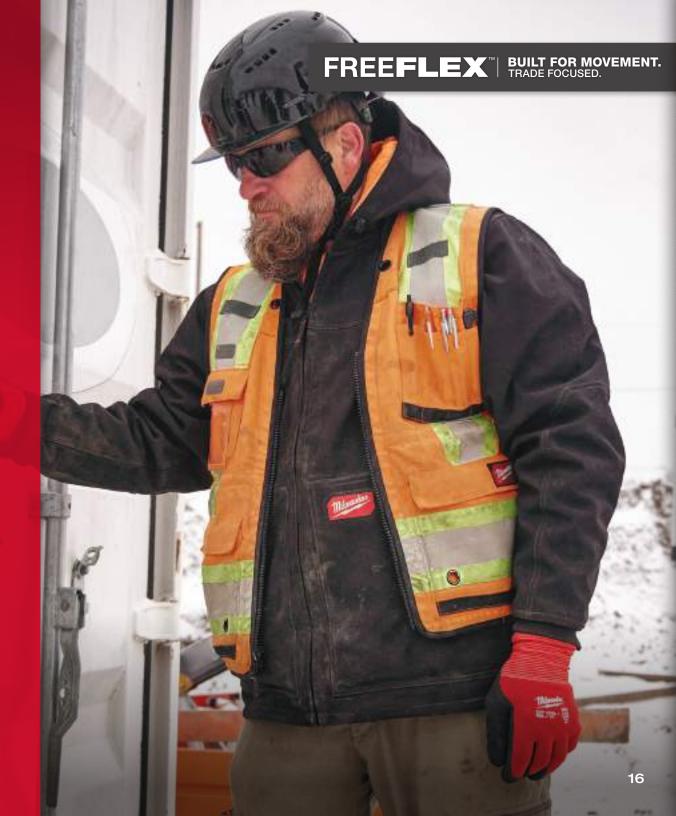

## FREEFLEX

Movement is essential on the job.

MILWAUKEE® FREEFLEX™ workwear is designed to provide enhanced range of motion with materials that are purposefully engineered for stretch and flexibility. Custom construction features, such as gussets and seam design, enable users to move freely and comfortably while working. These technical movement garments are developed in collaboration with feedback from real users across the trades through continuous jobsite research.

BUILT FOR MOVEMENT.
TRADE FOCUSED.