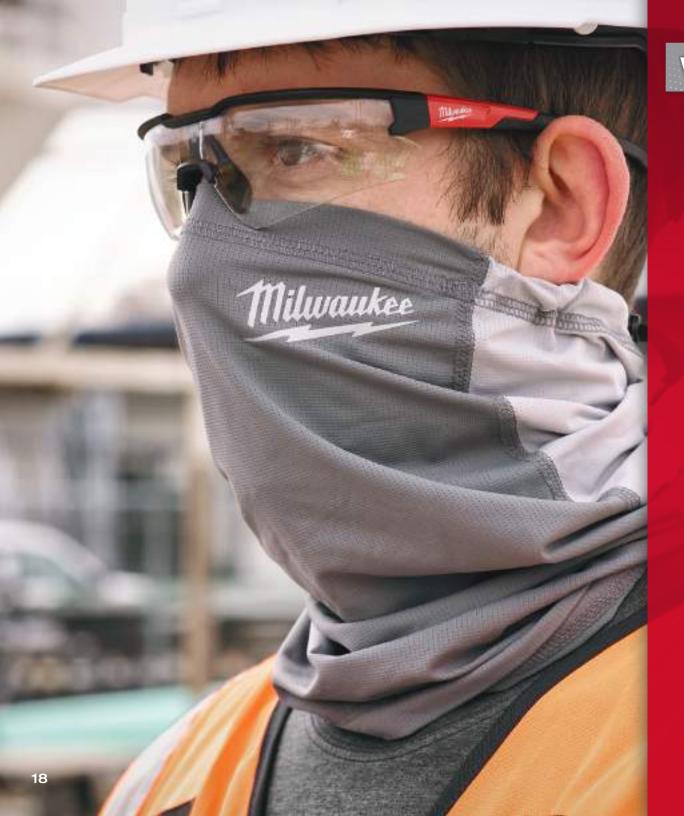

### PERFORMANCE NECK GAITER

The WORKSKIN™ Performance Neck Gaiter wicks away moisture with anti-odour treated fabric so you can stay dry while working. Our breathable neck gaiter with 5+ ways to wear is designed to DRY FAST and STAY COOL for working in warm and hot conditions. The MILWAUKEE® WORKSKIN™ Performance Neck Gaiter offers UPF 50 protection to block harmful UV rays.

**MOISTURE WICKING FABRIC**Stay dry while working

**UPF 50 SUN PROTECTION**Blocks harmful UV rays

**ANTI-MICROBIAL TREATMENT**Prevents odours and bacteria build-up

ADJUSTABLE REAR DRAWSTRING
Dial in fit to keep gaiter in place