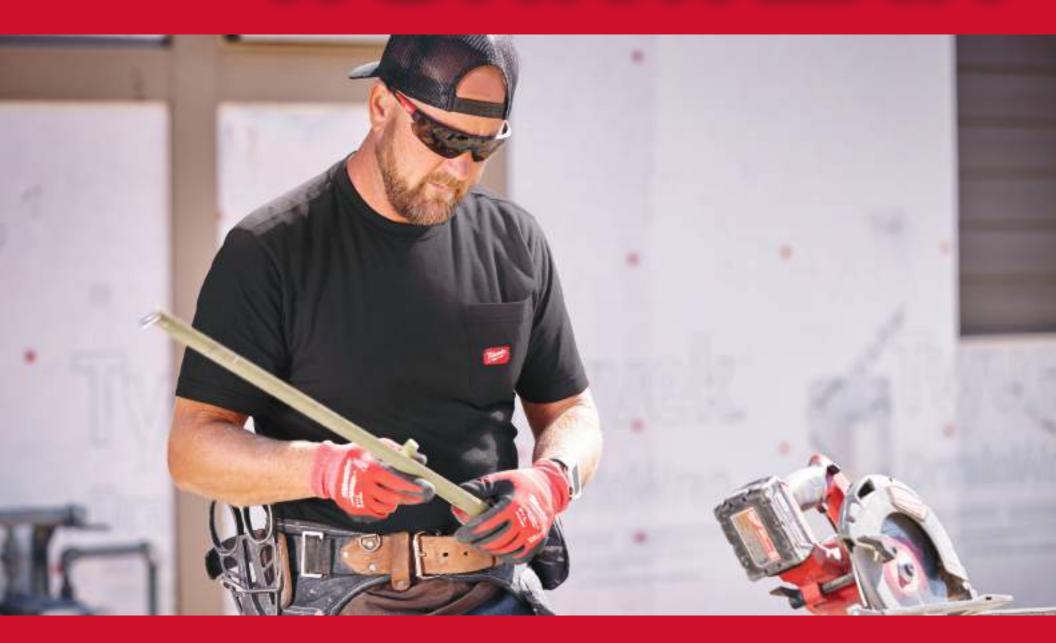

## **WORKSKIN**<sup>™</sup>

Staying dry and comfortable while working is critical for productivity.

MILWAUKEE® WORKSKIN™ solutions include cold and warm weather garments engineered to regulate temperature.

Custom yarns and fabrics, designed to be worn next-to-skin, accelerate sweat wicking to stay dry. These performance layers are developed in collaboration with feedback from real users across the trades through continuous jobsite research.

BUILT TO FIGHT SWEAT.
TRADE FOCUSED.