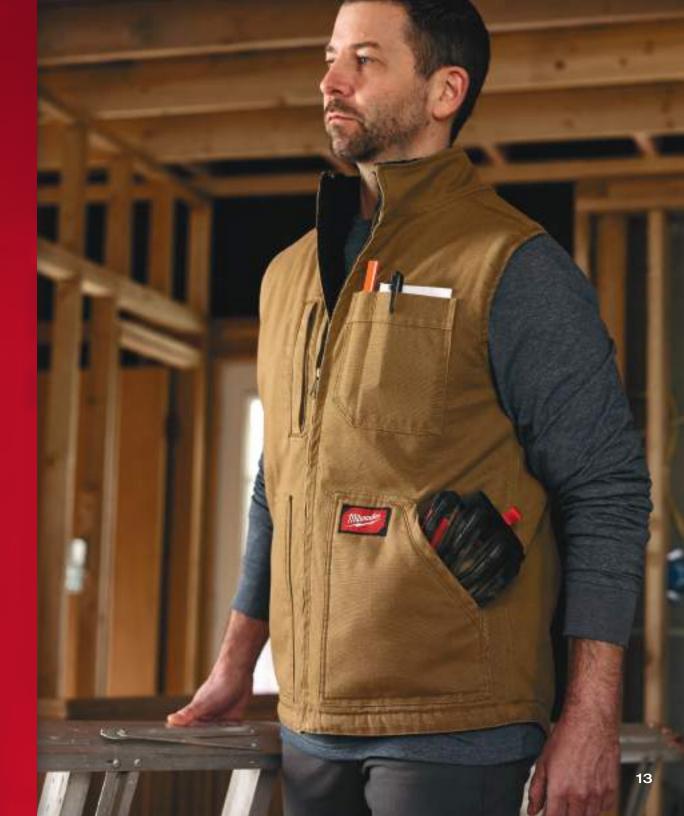

## GRIDIRON BUILT TO SURVIVE.

## GRIDIRON® SHERPA-LINED VEST

With its warm and comfortable Sherpa-lining, the GRIDIRON™ Vest is built with reinforced high wear zones including durable front pocket construction and under-arm stitching. The 5-pocket design allows for easy access and numerous options for tool storage.

**POCKETS BUILT TO WORK** 

Easy to access and store tools

**REINFORCED HIGH WEAR ZONES** 

Durable front pocket and under-arm stitching

**DURABLE CANVAS OUTER LAYER** 

Tear and abrasion resistant

SHERPA-LINING

For warmth and comfort

**801**(B/BR)-S **801**(B/BR)-M **801**(B/BR)-L **801**(B/BR)-XL **801**(B/BR)-2X **801**(B/BR)-3X