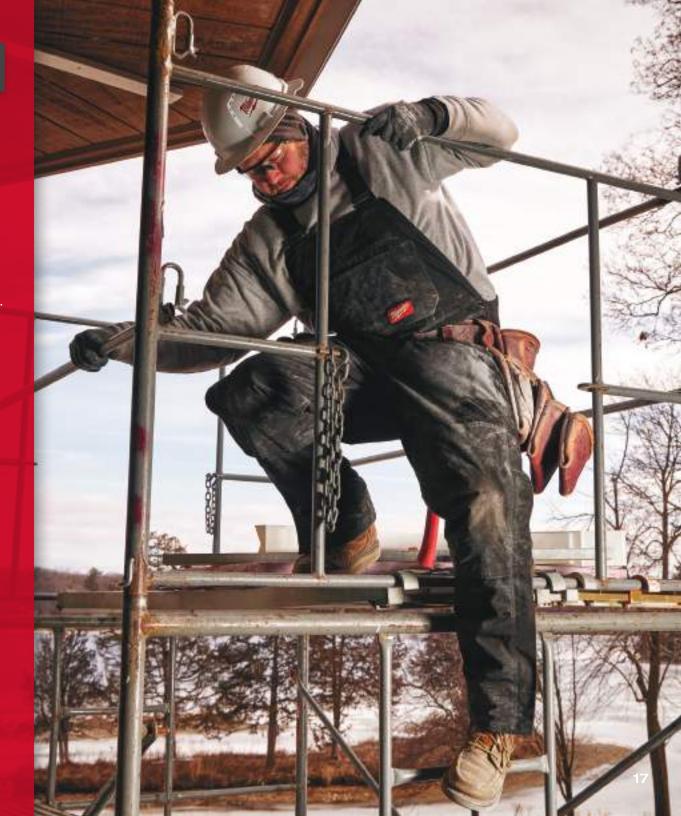

## FREEFLEX

Movement is essential on the job.

MILWAUKEE® FREEFLEX™ workwear is designed to provide enhanced range of motion with materials that are purposefully engineered for stretch and flexibility. Custom construction features, such as gussets and seam design, enable users to move freely and comfortably while working. These technical movement garments are developed in collaboration with feedback from real users across the trades through continuous jobsite research.

BUILT FOR MOVEMENT.
TRADE FOCUSED.