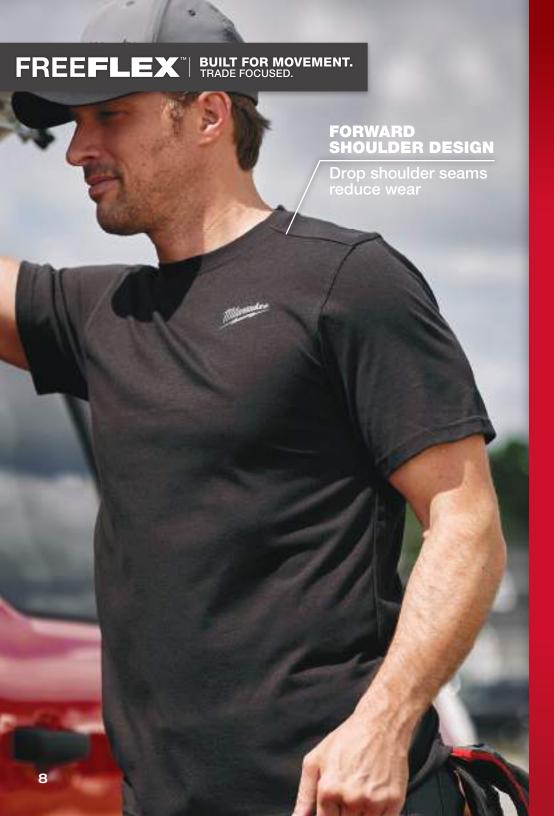

## FREEFLEX

Movement is essential on the job.

MILWAUKEE® FREEFLEX™ workwear is designed to provide enhanced range of motion with materials that are purposefully engineered for stretch and flexibility. Custom construction features, such as gussets and seam design, enable users to move freely and comfortably while working. These technical movement garments are developed in collaboration with feedback from real users across the trades through continuous jobsite research.

## FREEFLEX\*\* HYBRID TEE

(SHORT SLEEVE + LONG SLEEVE)

The FREEFLEX™ Hybrid Tees are specifically created for mobility and durability with their drop shoulder design to reduce wear on the seams. They are also built to protect against the elements, offering UPF 50 protection for those warm days on the jobsite and moisture-wicking fabric so you can stay dry while working.

## ENGINEERED TO MOVE FREELY ON THE JOB

4-Way stretch fabric for unrestricted movement

#### LIGHTWEIGHT AND BREATHABLE

Custom cotton/ polyester blend

MOISTURE
WICKING FABRIC
Stay dry while working

FORWARD SHOULDER DESIGN

Drop shoulder seams reduce wear

UPF 50 SUN PROTECTION

Blocks harmful UV rays