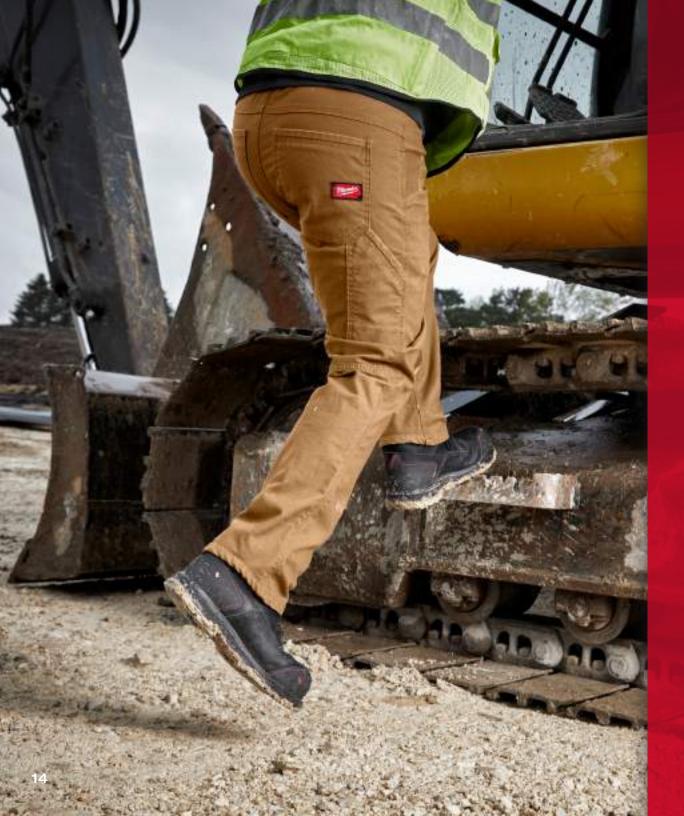

## **HEAVY DUTY** FLEX WORK PANTS -**REGULAR FIT**

Heavy Duty Flex Work Pants are made from a lightweight, tear-and-abrasion-resistant fabric that provides broken-in comfort right off the shelf. Designed with a crotch gusset and built-in fabric stretch, these pants allow you to move unrestricted without stiffness.

**LIGHTWEIGHT, BROKEN IN FABRIC** 68% Cotton, 30.5% Poly, 1.5% Spandex blend

FREEFLEX™ MOBILITY

Crotch gusset provides maximum range of motion

TRIPLE STITCHED HIGH WEAR ZONES

Reduces tearing and extends product life

| <b>701</b> (G/K)-3030 | <b>701</b> (G/K)-3430 |
|-----------------------|-----------------------|
| <b>701</b> (G/K)-3032 | <b>701</b> (G/K)-3432 |
| <b>701</b> (G/K)-3034 | <b>701</b> (G/K)-3434 |
| <b>701</b> (G/K)-3230 | <b>701</b> (G/K)-3630 |
| <b>701</b> (G/K)-3232 | <b>701</b> (G/K)-3632 |
| <b>701</b> (G/K)-3234 | <b>701</b> (G/K)-3634 |
|                       |                       |

**701**(G/K)-3830 701(G/K)-3832 **701**(G/K)-3834 701(G/K)-4030 701(G/K)-4032 701(G/K)-4034

**INSEAM SIZES: 30, 32, 34** WAIST SIZES: 30, 32, 34, 36, 38, 40