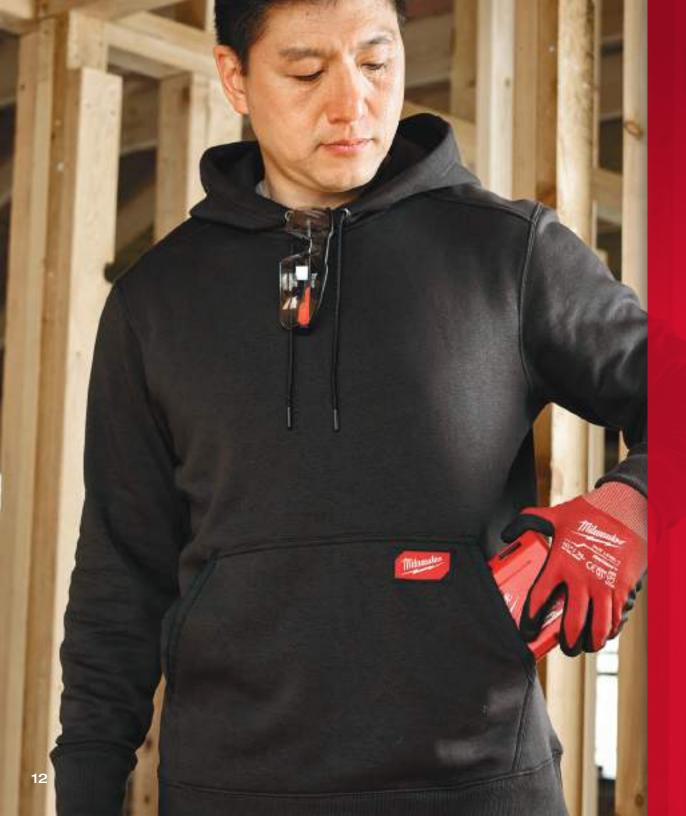

## MIDWEIGHT **PULLOVER HOODIE**

The FREEFLEX™ Midweight Pullover Hoodie offers seasonal versatility while delivering on a trade focused design with drop shoulder seams and reinforced pocket seams. The comfortable fit and design allows our users to move freely and easily on the job.

#### **BUILT FOR MOBILITY**

Move and layer easily

## FORWARD SHOULDER DESIGN

Drop shoulder seams reduce wear

REINFORCED POCKET SEAMS

#### **BREATHABLE FABRIC**

Cotton/poly blend

#### **COMFORTABLE FIT**

Rib-knit cuffs & waist and drawstring adjustable hood

351(B/G/BL/BR)-S 351(B/G/BL/BR)-M 351(B/G/BL/BR)-L

**351**(B/G/BL/BR)-XL 351(B/G/BL/BR)-2X 351(B/G/BL/BR)-3X