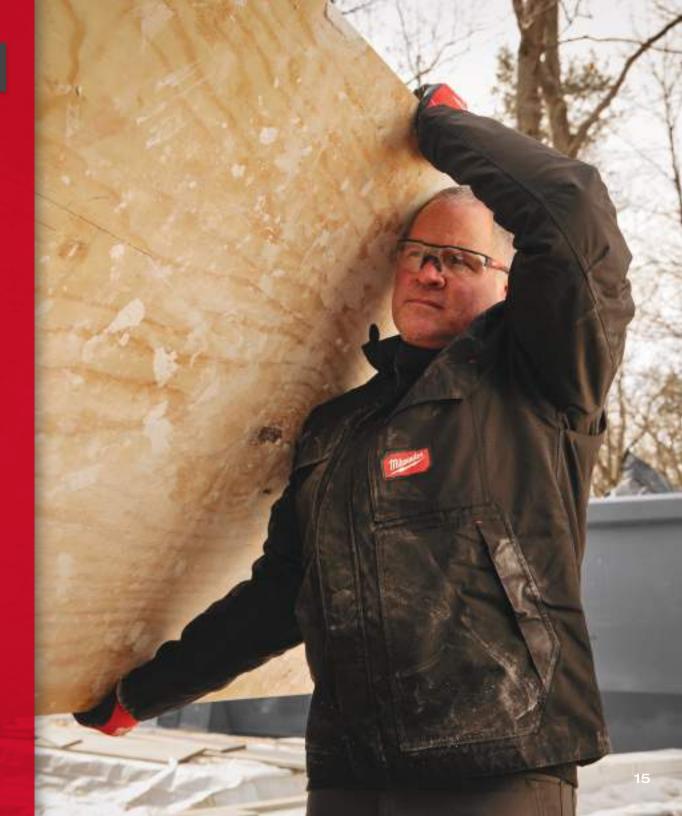

# GRIDIRON" BUILT TO SURVIVE. DURABLE, RELIABLE FABRIC Tear and abrasion resistant BROKEN-IN COMFORT ANTI-ODOUR TREATMENT MOISTURE WICKING FABRIC REINFORCED SEAMS AND HEM 60% Cotton/ 40% Poly blend Prevents odour build-up Stay dry while working 6

## **GRIDIRON**POCKET T-SHIRT

(SHORT SLEEVE + LONG SLEEVE)

The GRIDIRON™ Pocket T-Shirts are built from durable, reliable fabric to survive the demands of the job. Its updated fabric is engineered for broken-in comfort on day one and continues to get better over time.