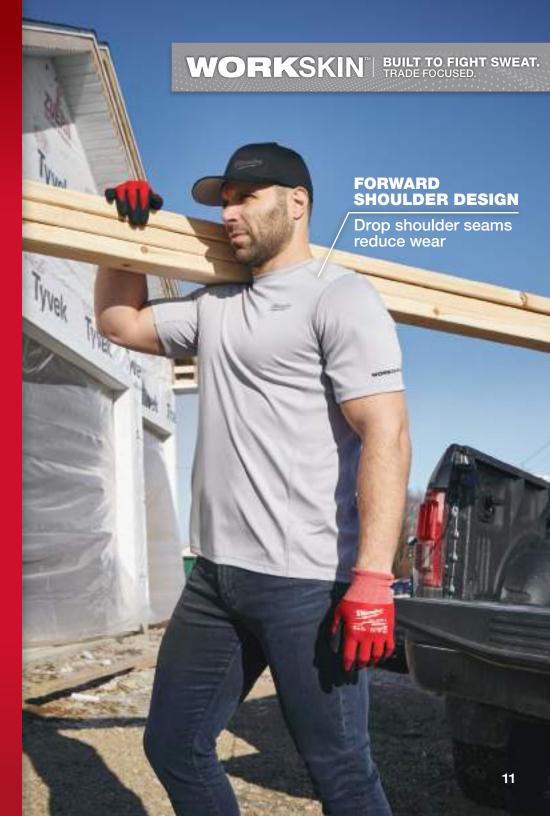

## **WORKSKIN**<sup>™</sup>

Staying dry and comfortable while working is critical for productivity.

MILWAUKEE® WORKSKIN™ solutions include cold and warm weather garments engineered to regulate temperature.

Custom yarns and fabrics, designed to be worn next-to-skin, accelerate sweat wicking to stay dry. These performance layers are developed in collaboration with feedback from real users across the trades through continuous jobsite research.

## WORKSKIN BUILT TO FIGHT SWEAT.

## **WORK**SKIN<sup>®</sup> LIGHTWEIGHT PERFORMANCE SHIRT

(SHORT SLEEVE + LONG SLEEVE)

Our WORKSKIN™ Lightweight Performance Shirts are designed for tradesmen who need their next-to-skin layer to dry fast, keep them cool, and protect them from harmful UV rays. These high-performance work shirts are made from moisture-wicking fabric that helps you stay dry, while the 100% polyester material dries fast and resists wrinkles, unlike standard cotton base layers.