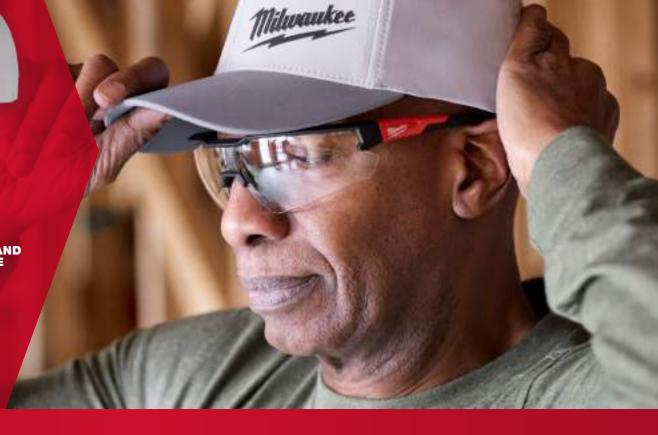

**424**(G/R)

**WORKSKIN**\*\*

**PERFORMANCE FITTED HAT** 

**507**(BL/DG/G)-LXL

**PROTECTION** 

**MOISTURE WICKING FABRIC** 

LIGHTWEIGHT AND BREATHABLE

Our WORKSKIN™ Performance Fitted Hat is a lightweight and breathable solution that DRY FAST and STAY COOL with comfort for all day wear. The WORKSKIN™ Fitted hats have moisture wicking fabric that allows the hat to dry fast and keep you cool. This breathable poly blend hat with a stitch less brim offers UPF 50 protection that blocks harmful UV rays.