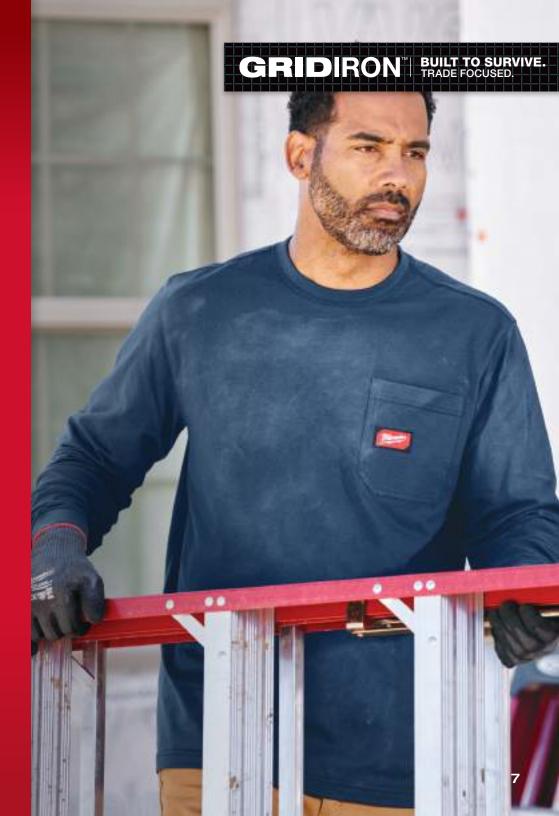

## GRIDIRON

Surviving the demands of the jobsite is hard work. MILWAUKEE® GRIDIRON™ workwear is engineered for best-in-class durability without sacrificing on mobility and comfort. Designed with long-lasting fabrics and intentional reinforcements in high-wear zones, GRIDIRON™ workwear is BUILT TO SURVIVE. These hard-working garments are developed in collaboration with feedback from real users across the trades through continuous jobsite research.

BUILT TO SURVIVE.

# GRIDIRON" BUILT TO SURVIVE. DURABLE, RELIABLE FABRIC Tear and abrasion resistant BROKEN-IN COMFORT ANTI-ODOUR TREATMENT MOISTURE WICKING FABRIC REINFORCED SEAMS AND HEM 60% Cotton/ 40% Poly blend Prevents odour build-up Stay dry while working 6

## **GRIDIRON**POCKET T-SHIRT

(SHORT SLEEVE + LONG SLEEVE)

The GRIDIRON™ Pocket T-Shirts are built from durable, reliable fabric to survive the demands of the job. Its updated fabric is engineered for broken-in comfort on day one and continues to get better over time.