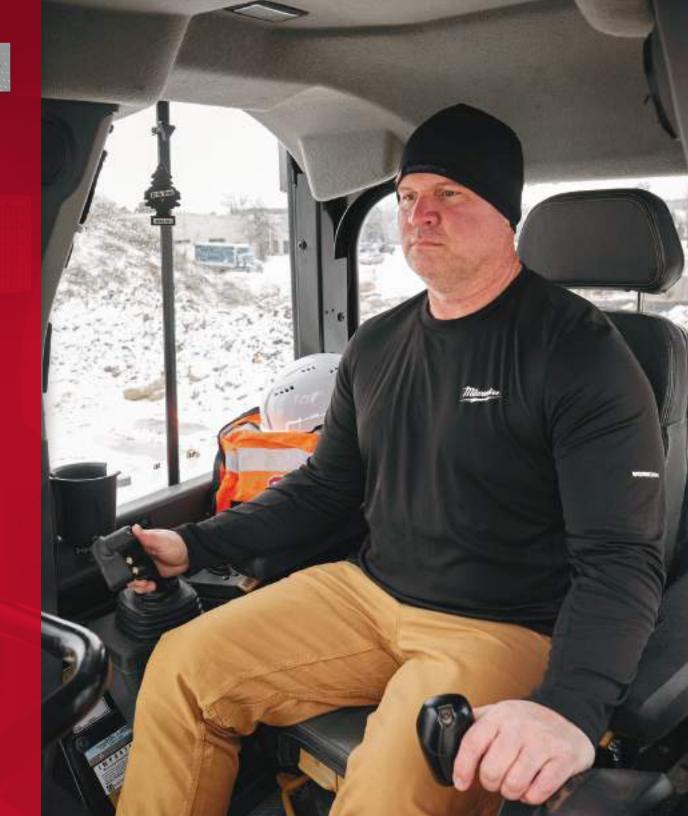

## FREEFLEX

Movement is essential on the job.

MILWAUKEE® FREEFLEX™ workwear is designed to provide enhanced range of motion with materials that are purposefully engineered for stretch and flexibility. Custom construction features, such as gussets and seam design, enable users to move freely and comfortably while working. These technical movement garments are developed in collaboration with feedback from real users across the trades through continuous jobsite research.

BUILT FOR MOVEMENT.
TRADE FOCUSED.