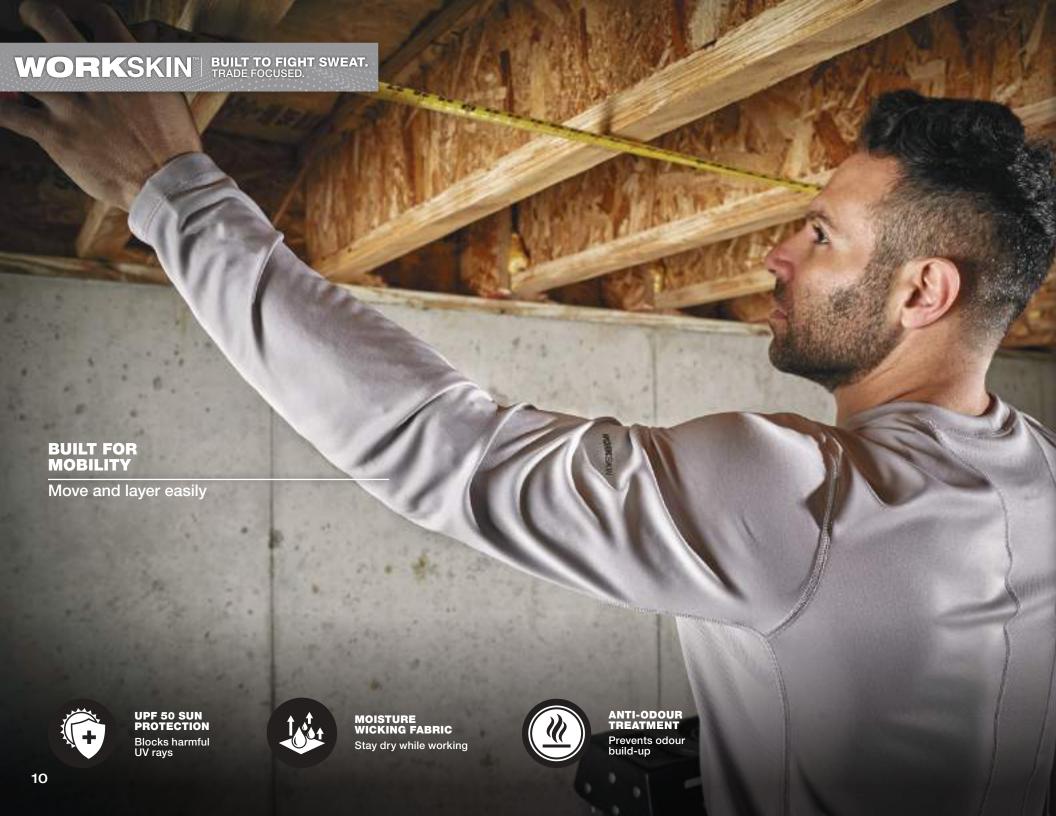

## **WORKSKIN**<sup>™</sup>

Staying dry and comfortable while working is critical for productivity.

MILWAUKEE® WORKSKIN™ solutions include cold and warm weather garments engineered to regulate temperature.

Custom yarns and fabrics, designed to be worn next-to-skin, accelerate sweat wicking to stay dry. These performance layers are developed in collaboration with feedback from real users across the trades through continuous jobsite research.

## MIDWEIGHT **PULLOVER HOODIE**

The FREEFLEX™ Midweight Pullover Hoodie offers seasonal versatility while delivering on a trade focused design with drop shoulder seams and reinforced pocket seams. The comfortable fit and design allows our users to move freely and easily on the job.

#### **BUILT FOR MOBILITY**

Move and layer easily